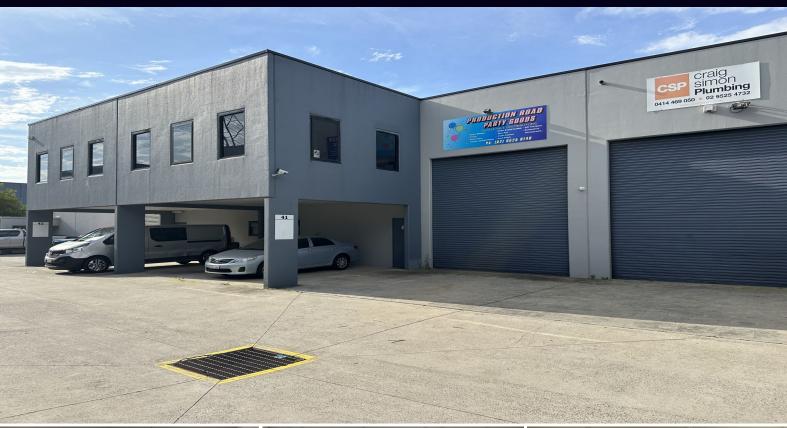

# PRICED TO SELL - MODERN HIGH CLEARANCE WAREHOUSE & OFFICE

Set in a highly sought and tightly held complex this truly unique opportunity to purchase a modern high clearance warehouse, office/showroom, with additional mezzanine storage level plus own undercover parking is not one to be missed.

### Features include:

- High clearance warehouse (over 6 metres)
- Formal airconditioned offices / showroom
- Quality existing cold food facility fit-out includes kitchen, cool rooms, freezer, commercial fridges
- Additional storage mezzanine level extension of approx. 33 square metres
- Internal amenities, 3 phase power
- Glazed entry behind roller door plus security alarm
- Undercover parking plus complex visitor parking
- Easy level access

## \$ 1,000,000 to \$ 1,050,000

Type : Industrial Building Size : 154 sqm

View : https://www.brookes.net.au/sale/nsw/sut

herland/caringbah/commercial/industrial/

7997760