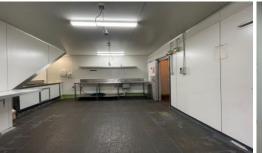

### Features include:

- High clearance warehouse (over 6 metres)
- Formal airconditioned offices / showroom
- Quality existing cold food facility fit-out includes kitchen, cool rooms, freezer, commercial fridges
- Additional storage mezzanine level extension of approx. 33 square metres
- Internal amenities, 3 phase power
- Glazed entry behind roller door plus security alarm
- Undercover parking plus complex visitor parking
- Easy level access