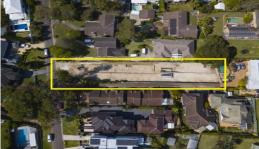

This highly sought bayside enclave is only moments to local waterways, marina's, cafes, eateries, schools, transport, reserves and beaches and is a unique opportunity not to be missed.

- Prime bayside location with private elevated views
- Huge easy level building site over 1,240 square metres
- Sun-drenched coveted northerly aspect
- DA approved for two luxury homes including large yards, pool and a cabana including bathroom
- CC imminent, NO basement construction

Type: Development Land Size: 1242 sqm

View : https://www.brookes.net.au/sale/nsw/sutherl

and/dolans-bay/commercial/development/79

88950

Jon Brookes

m: 0416 069 169 o: 9544 5555

e: jb@brookes.net.au

**Brett Ramsey** 