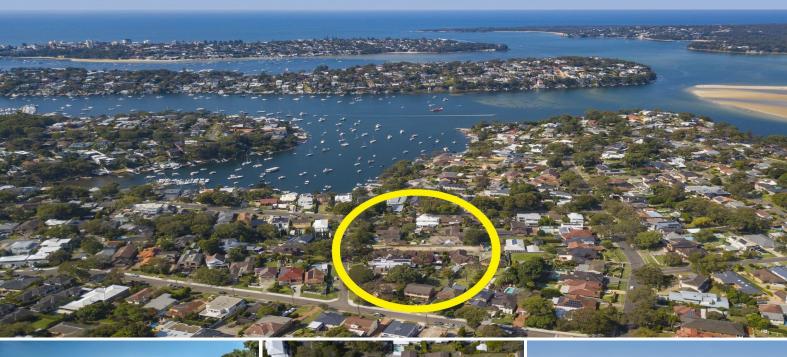

6 Wistaria Street Dolans Bay NSW

This highly sought bayside enclave is only moments to local waterways, marina's, cafes, eateries, schools, transport, reserves and beaches and is a unique opportunity not to be missed.

- Prime bayside location with private elevated views
- Huge easy level building site over 1,240 square metres
- Sun-drenched coveted northerly aspect
- DA approved for two luxury homes including large yards, pool and a cabana including bathroom
- CC imminent, NO basement construction