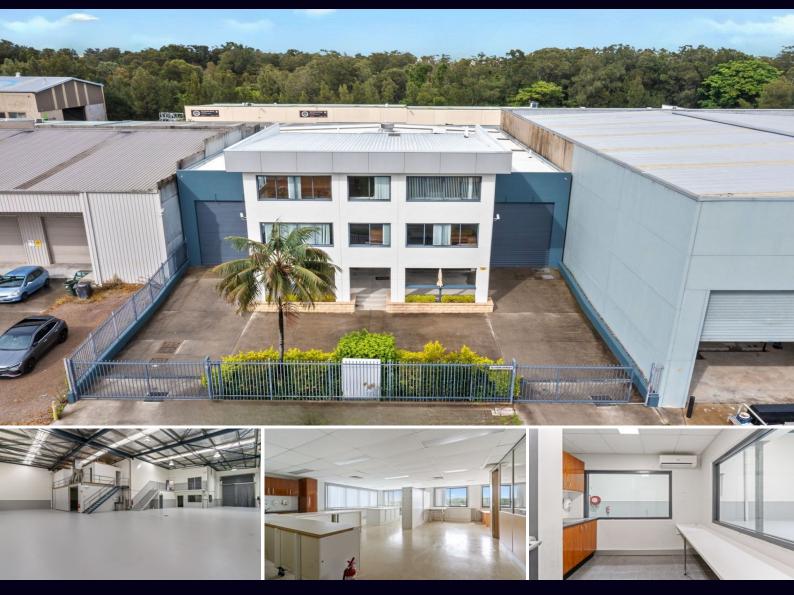

## ULTRA MODERN WAREHOUSE, SHOWROOM & **OFFICE FACILITY - KURNELL**

The team at Brookes Partners Real Estate are proud to exclusively offer this rare opportunity to secure this prime commercial facility with exceptional height and formal office/showroom areas.

- Ultra modern warehouse facility
- Solid quality construction
- Clear-span warehouse area with exceptional height
- Formal office areas
- Quality fit-out and quality inclusions
- Air-conditioning
- 3 phase power
- Internal ablution and kitchenette provisions
- Designated parking including undercover spaces
- Electronic roller shutter door, easy level large vehicle access
- Bathed in natural light
- Flexible zoning will suit many uses

## **By Negotiation**

| Гуре |  |
|------|--|
|------|--|

View

- : Industrial Building Size : 558 sqm
  - - : https://www.brookes.net.au/lease/nsw/s utherland/kurnell/commercial/industrial/7 986452

Jon Brookes