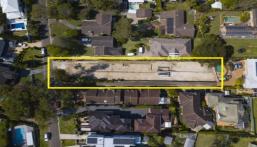

This highly sought bayside enclave is only moments to local waterways, marina's, cafes, eateries, schools, transport, reserves and beaches and is a unique opportunity not to be missed.

- Prime bayside location with private elevated views
- Huge easy level building site over 1,240 square metres
- Sun-drenched coveted northerly aspect
- DA approved for two luxury homes including large yards, pool and a cabana including bathroom
- CC imminent, NO basement construction

## **Expressions of Interest**

Type : House Land Size : 1242 sqm

View: https://www.brookes.net.au/sale/nsw/sutherl

and/dolans-bay/residential/house/7984985