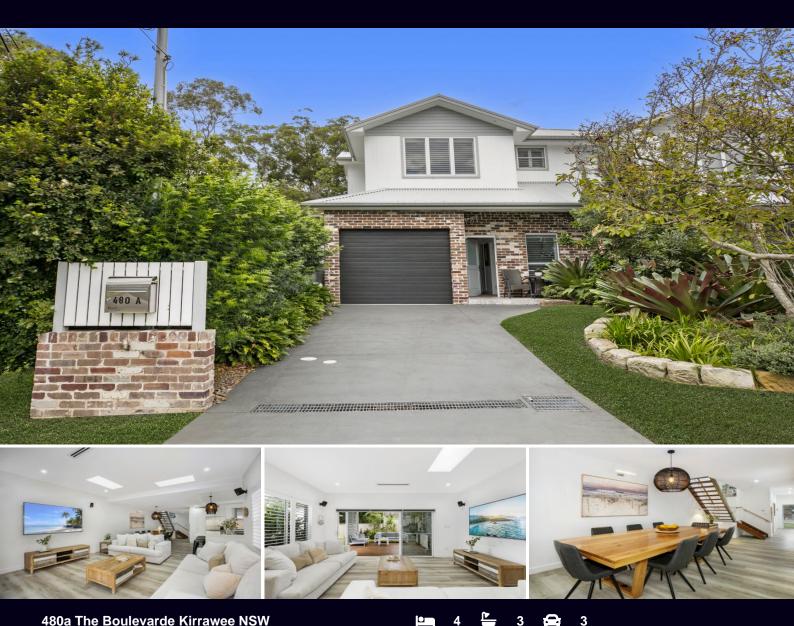

## 480a The Boulevarde Kirrawee NSW

## AS NEW IMPRESSIVE MASTER BUILT HOME

Featuring contemporary luxury and flawless design, this as new home combines luxury appointments and functionality showcasing stylish light filled interiors, superior finishes and impressive proportions spanning two sun filled levels.

Dedicated to modern family comfort and effortless entertaining, this stunning home in a prime highly sought and convenient locale and is available now for lease.

- Generous open plan living space fuses outdoor alfresco entertaining area

- Stylish gourmet stone includes Smeg cooking appliances and dishwasher

- Four great bedrooms, all with ceiling fans and built in or walk in wardrobes.

- Master bedroom includes walk in wardrobe plus fully tiled ensuite with freestanding bath tub and separate shower

- One ground floor bedroom plus study nook
- Two stunning fully tiled bathrooms, one located on each

| Type           | : House                   |
|----------------|---------------------------|
| Date Available | : Friday, 19th April 2024 |
| Bond           | : 5,000                   |