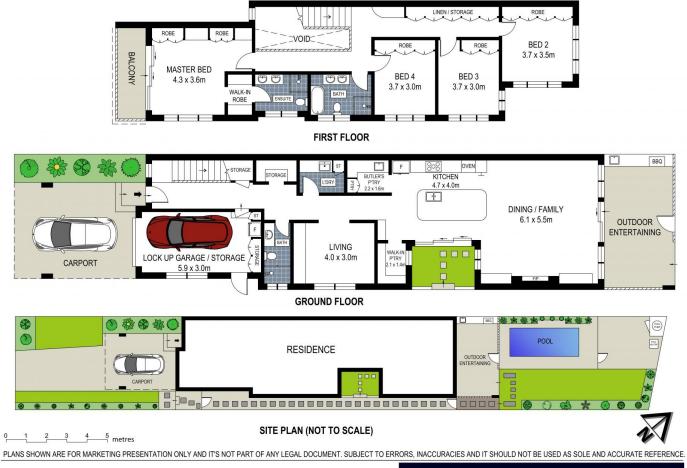

Showcasing high end quality inclusions throughout, chefs will adore the spacious designer gourmet Marble kitchen equipped with premium appliances, an expansive island breakfast bar and sleek butler's pantry complete with additional walk-in pantry.

Accommodating for family life at every stage, you will be able to enjoy the heated sparkling pool all year round, relax and entertain overlooking the easy-care level grassed yard, all within proximity to Yowie Bay Marina, local schools, shops, and transport.