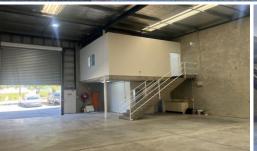

- Landmark main road complex opposite golf course
- Formal office / showroom area
- High clearance clearspan warehouse with container access
- Freshly painted and carpeted
- Air conditioning
- 3 phase power
- Internal amenities including kitchenette & shower recess
- Own designated parking
- Security complex
- Easy level ingress and egress
- Flexible zoning will suit a wide variety of usages

Type : Industrial Building Size: 185 sqm

View: https://www.brookes.net.au/lease/nsw/st-

george/peakhurst/commercial/industrial/7

942370