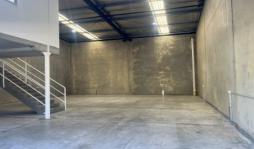

- Landmark main road complex opposite golf course
- Formal office / showroom area
- High clearance clearspan warehouse with container access
- Freshly painted and carpeted
- Air conditioning
- 3 phase power
- Internal amenities including kitchenette & shower recess
- Own designated parking
- Security complex
- Easy level ingress and egress
- Flexible zoning will suit a wide variety of usages

Type : Industrial Building Size: 185 sqm

View: https://www.brookes.net.au/lease/nsw/st-

george/peakhurst/commercial/industrial/7

942370