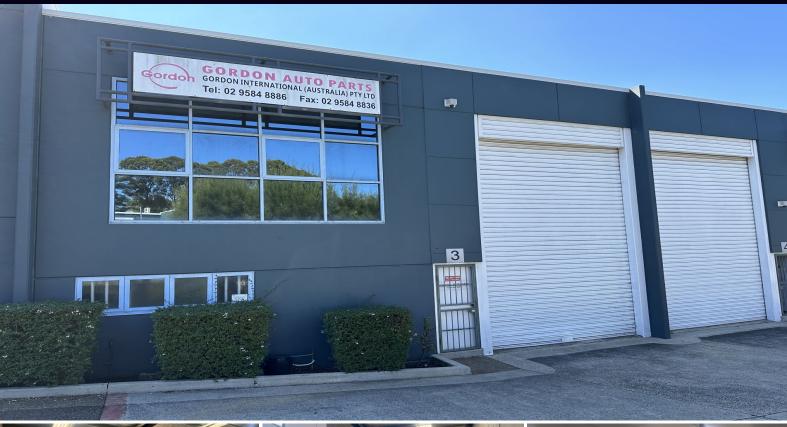

## **MODERN WAREHOUSE, OFFICE & PARKING**

Don't miss a rare opportunity to secure this modern warehouse, showroom / office and own parking set in highly sought and coveted Peakhurst Business Centre.

Features included (but not limited to):

- Landmark main road complex opposite golf course
- Formal office / showroom area
- High clearance clearspan warehouse with container access
- Freshly painted and carpeted
- Air conditioning
- 3 phase power
- Internal amenities including kitchenette & shower recess
- Own designated parking
- Security complex
- Easy level ingress and egress
- Flexible zoning will suit a wide variety of usages

Type : Industrial Building Size: 185 sqm

View: https://www.brookes.net.au/lease/nsw/st-

george/peakhurst/commercial/industrial/7

942370