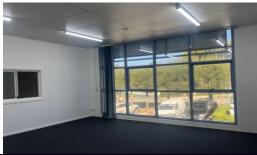

- Landmark main road complex opposite golf course
- Formal office / showroom area
- High clearance clearspan warehouse with container access
- Freshly painted and carpeted
- Air conditioning
- 3 phase power
- Internal amenities including kitchenette & shower recess
- Own designated parking
- Security complex
- Easy level ingress and egress
- Flexible zoning will suit a wide variety of usages

Type : Industrial Building Size: 185 sqm

View: https://www.brookes.net.au/lease/nsw/st-

george/peakhurst/commercial/industrial/7

942370