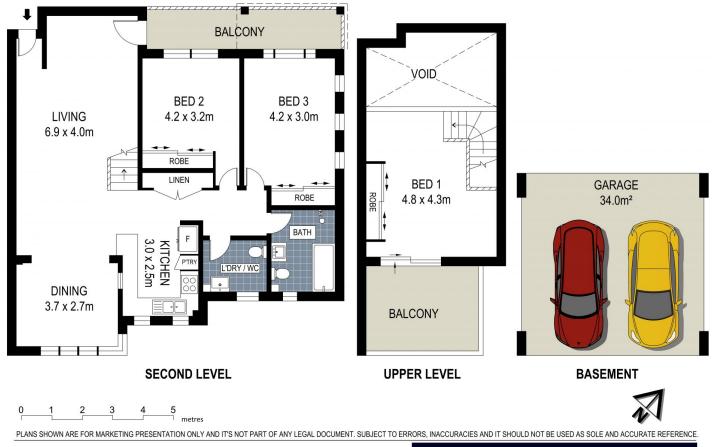

Positioned in a prized location within close proximity to local train stations, shops, cafes, eateries, parks, schools, hospitals, bays and beaches.

- Huge strata lot totalling 169 square metres ( includes terrace & garaging )