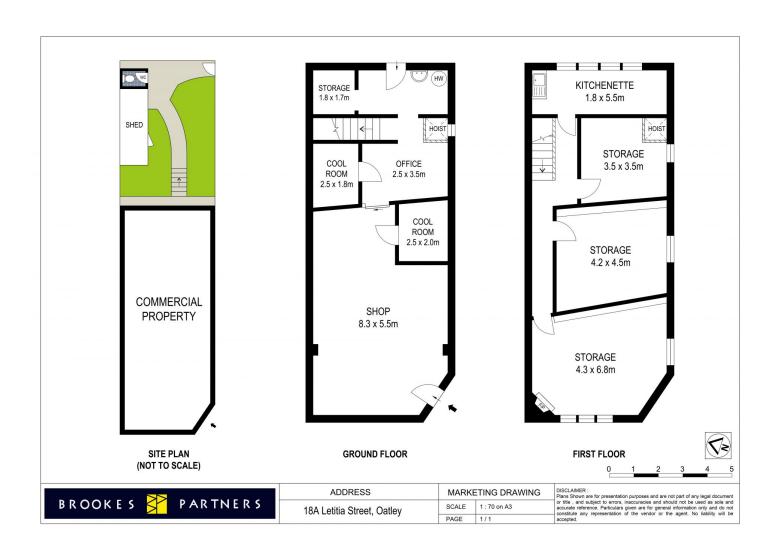

Boasting DA approval reflecting redevelopment upside\*, this highly visible two level commercial building provides versatile retail, office and/or residential accommodation to suit astute owner occupants, investors &/or developers alike.

- Highly desired & coveted corner position
- Extensive two street frontages
- Prominent exposure to vehicular and pedestrian passing trade
- Torrens Title freehold land
- Solid brick construction
- Flexible zoning will suit many uses (STCA)

## **Expressions of Interest**

Type : Retail
Building Size : 130 sqm
Land Size : 161 sqm

View : https://www.brookes.net.au/sale/nsw/st-

george/oatley/commercial/retail/793594

1