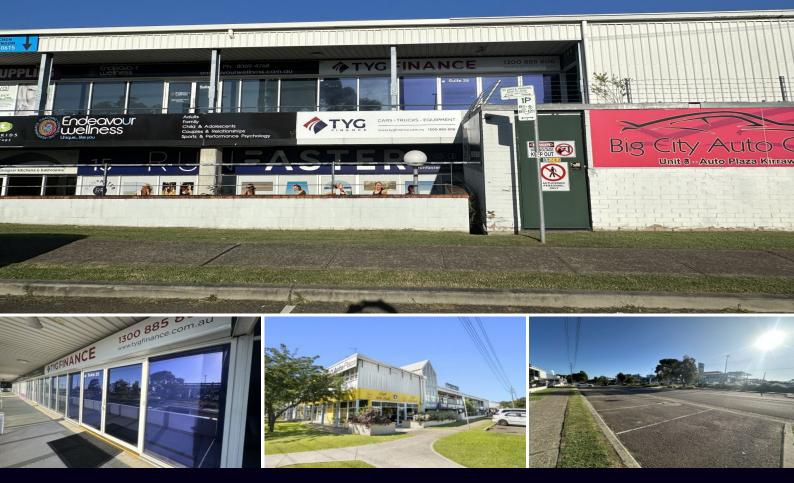

## LOCATION, LOCATION, LOCATION - OPPOSITE BUNNINGS

Don't miss a truly unique opportunity to secure a prime commercial premises in a highly coveted and sought landmark complex. Located opposite Bunnings and Mazda and centrally amongst major business including Lexus, Volvo, Toyota, Nissan, Jeep, Hyundai, Volkswagen, Ford and Australia Post delivery centre etc. The property would suit a wide variety of uses.

Features include (but not limited to):

- Fully glazed fronted commercial space
- Internal amenities
- On site plus street parking
- Flexible zoning will suit a variety of uses
- Prime position with high exposure
- Abundant natural light
- Air conditioning
- Only moments to the vibrant South Village Retail Centre