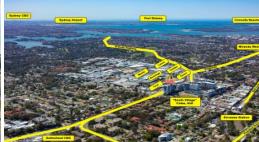

Set in a landmark development with two street frontages directly opposite Bunnings and Mazda vehicle dealership plus amongst other major business including Holden, Volkswagen, Toyota, Volvo, Nissan, Jeep, Hyundai, Lexus, Ford, Australia Post etc and only moments to the vibrant South Village Retail Centre & train station.