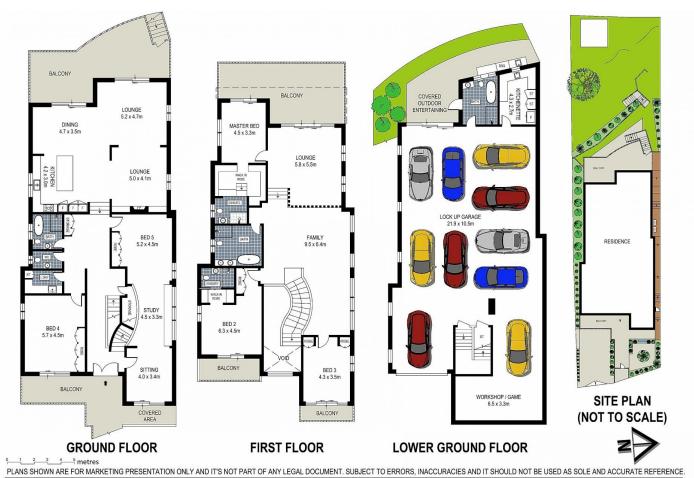

Internally the home offers over 630sqm of internal space including the huge basement level for cars, gym, games, basketball, workshop and anything else you can imagine.

- Commanding Street appeal located on a high and peaceful location