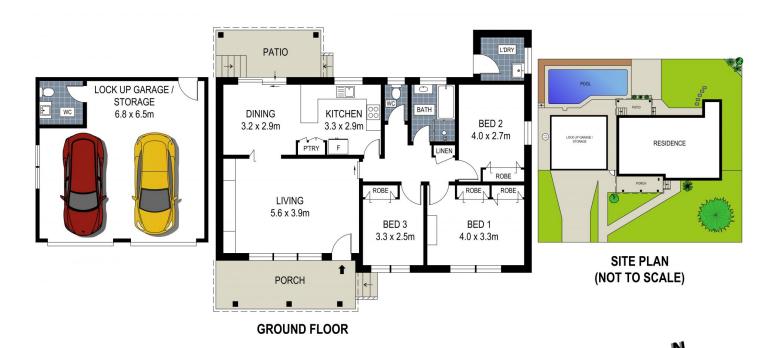

- Highly desirable location
- Single level home with timber floorboards throughout
- Large eat in kitchen with abundant cupboard space
- Generous sized bedrooms, each with built-in robes
- Complete main bathroom includes bathtub plus separate toilet adjacent
- Huge oversized freestanding double lock up garaging includes workshop area plus toilet
- Additional off street parking
- Low maintenance yard includes in-ground pool
- Peaceful cul-de-sac locale in waterside enclave
- Only moments to local schools, transport, pristine waterways, reserves plus both Southgate & Westfield

## Natasha Stefanoski

m: 0451822228 o: 9546 8666

e: natasha@brookes.net.au

0 1 2 3 4 5 metres

PLANS SHOWN ARE FOR MARKETING PRESENTATION ONLY AND IT'S NOT PART OF ANY LEGAL DOCUMENT. SUBJECT TO ERRORS, INACCURACIES AND IT SHOULD NOT BE USED AS SOLE AND ACCURACTE REFERENCE.