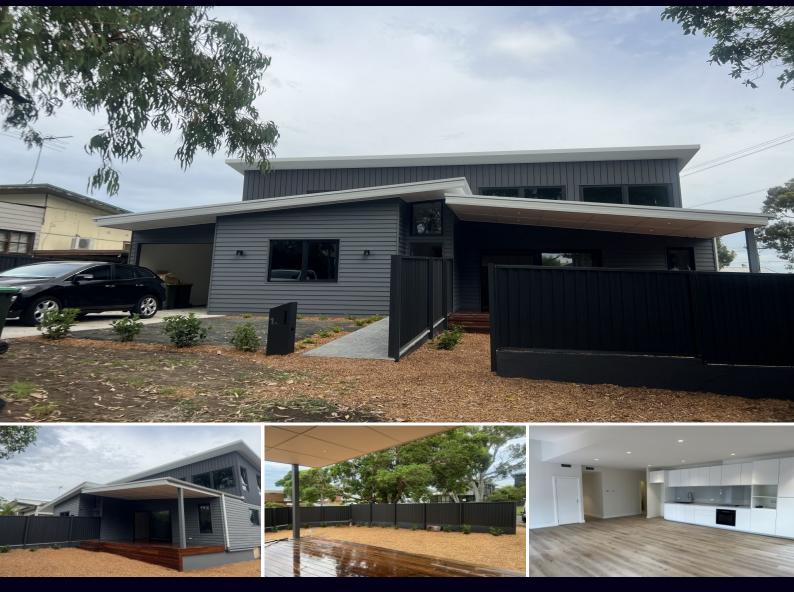

## BRAND NEW A-GRADE MEDICAL/OFFICE SPACE FOR LEASE

- Corner position with Main road exposure.
- 260m2.
- 4 separate office areas
- 3 bathrooms.
- 2 separate kitchens.
- Laundry
- 4 car spaces including LUG.
- Ducted air conditioning.
- Outdoor pergola, with Large courtyard.

Type: HealthcareBuilding Size:260 sqmView: https://www.brookes.net.au/lease/nsw/sut<br/>herland/caringbah/commercial/healthcare<br/>/7918487