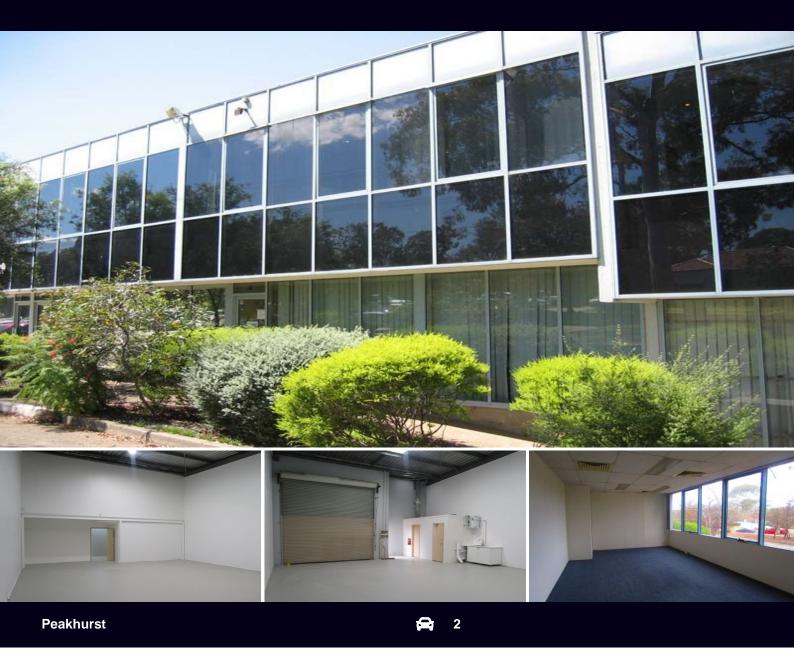

## PRIME STREET FRONT POSITION

Modern warehouse, showroom & office in landmark development occupying the coveted street front position.

Features include (but not limited to):

- Clearspan warehouse area
- Formal office and showroom areas
- Air conditioning
- Amenities including kitchenette & shower recess
- Three phase power
- Four designated carspaces
- Easy level access
- Street front exposure
- Will suit a wide variety of uses

For further details &/or an inspection please call the team at Brookes Partners Real Estate on 9546 8666.

| Туре       | : Industrial       |  |
|------------|--------------------|--|
| Building S | <b>ze:</b> 146 sqm |  |