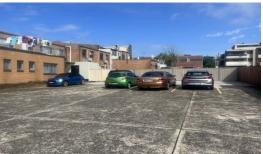

## Rare retail space - main traffic exposure & plenty of parking

- Located on main road minutes' walk from the Railway station.

- Near the major banks, post office & other major retailers.180m2.
- Full amenities included.
- Suit multiple uses
- Includes 5 car spaces at the rear of the premises.
- Rear lane access.