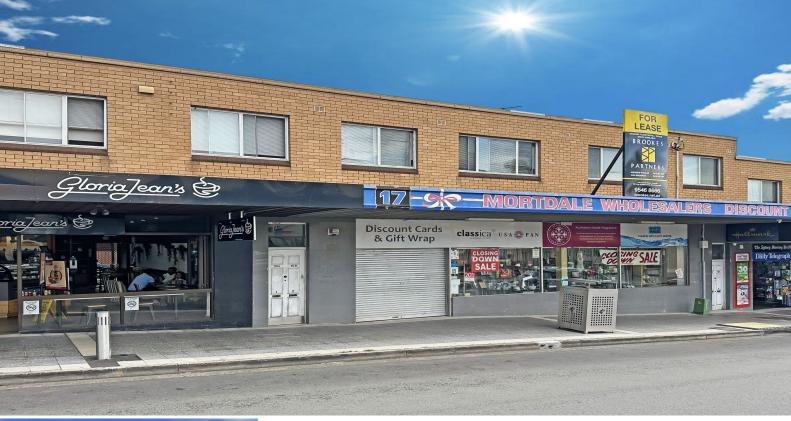

## Rare retail space - main traffic exposure & plenty of parking

- Located on main road minutes' walk from the Railway station.

- Near the major banks, post office & other major retailers.180m2.
- Full amenities included.
- Suit multiple uses
- Includes 5 car spaces at the rear of the premises.
- Rear lane access.

For further details & / or to arrange an inspect contact the team at Brookes Partners on 95468666