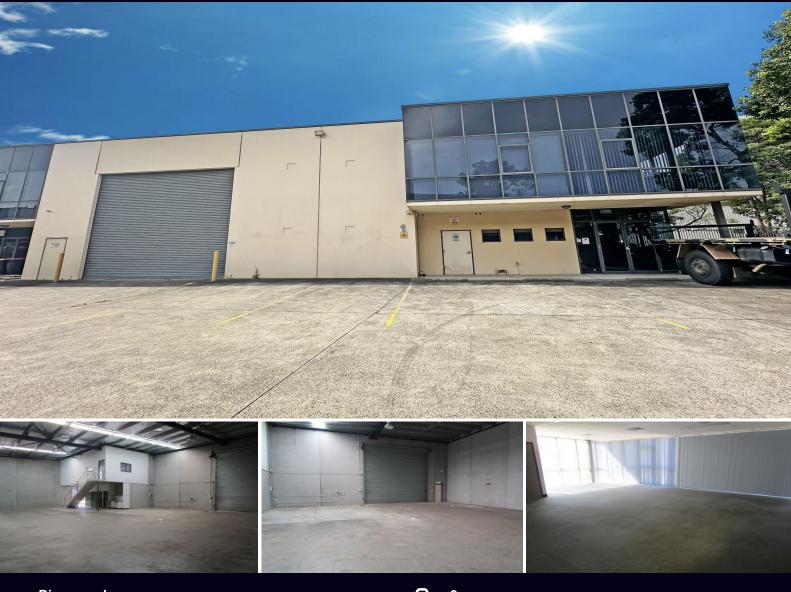

### **Functional Warehouse & Office Accommodation**

One of the areas' best facilities featuring height, power and exposure to grow your business here. Don't miss this opportunity to expand.

Features include:

- High clearance warehouse, 6m internal height
- Air conditioned showroom and office
- Street frontage
- Male and female amenities
- 3 phase power
- Onsite parking
- Only 3 minutes to M5 Motorway

For further details &/or an inspection please the team at Brookes Partners Real Estate on 9546 8666.

#### Type : Industrial Building Size: 377 sqm Zoning : Industrial View

- : https://www.brookes.net.au/lease/nsw/stgeorge/riverwood/commercial/industrial/7 892908