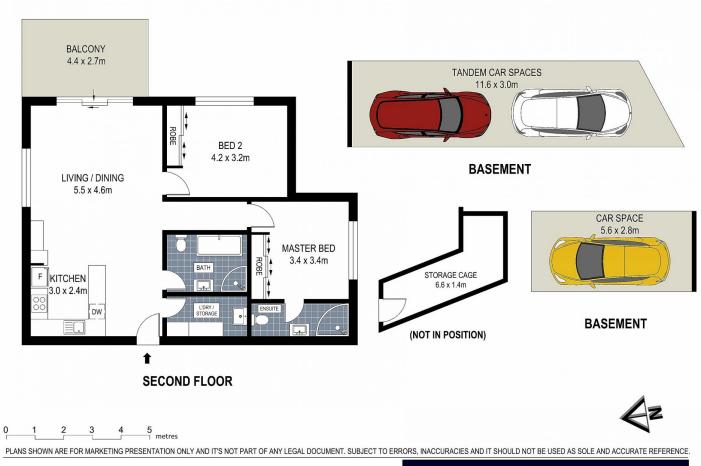

## Type : Apartment

Land Size : 154 sqm

View : https://www.brookes.net.au/sale/nsw/sutherl and/heathcote/residential/apartment/788854 5

3

Brett Ramsey m: 0451 922 229

o: 95468666 e: brett@brookes.net.au **Jon Brookes** m: 0416 069 169 o: 9544 5555 e: jb@brookes.net.au