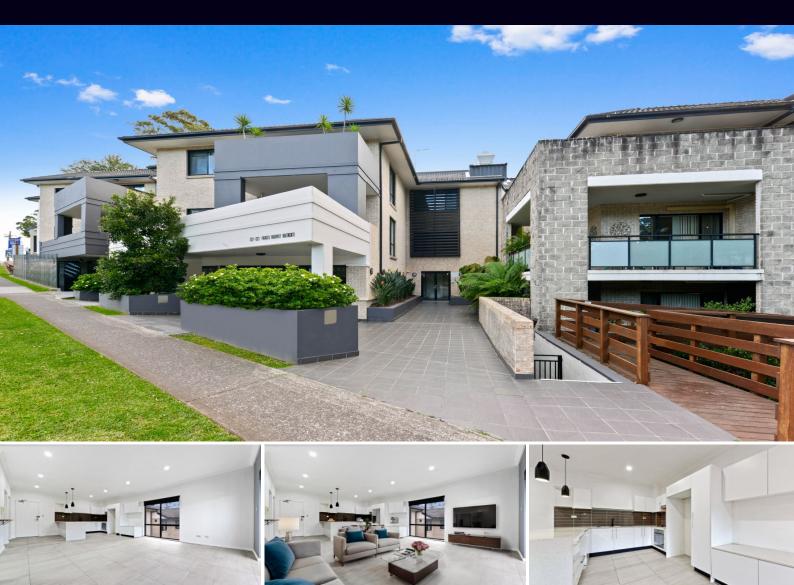

## STYLISH APARTMENT WITH TRIPLE PARKING

This immaculately presented sun filled top floor two bedroom apartment offers desired low maintenance living incorporating functional design and taking full advantage of natural sunlight.

Set in a security building with lift access this modern apartment is situated in a convenient location close to restaurants, cafes, shopping and transport.

- Spacious open plan living & immaculate presentation throughout

Modern stone kitchen with quality stainless steel appliances & breakfast bar

- Generous bedrooms each with built-in robes and ceiling fans

- Private East facing terrace

- Complete main bathroom plus ensuite to master bedroom

- Internal laundry with plenty of cupboard storage