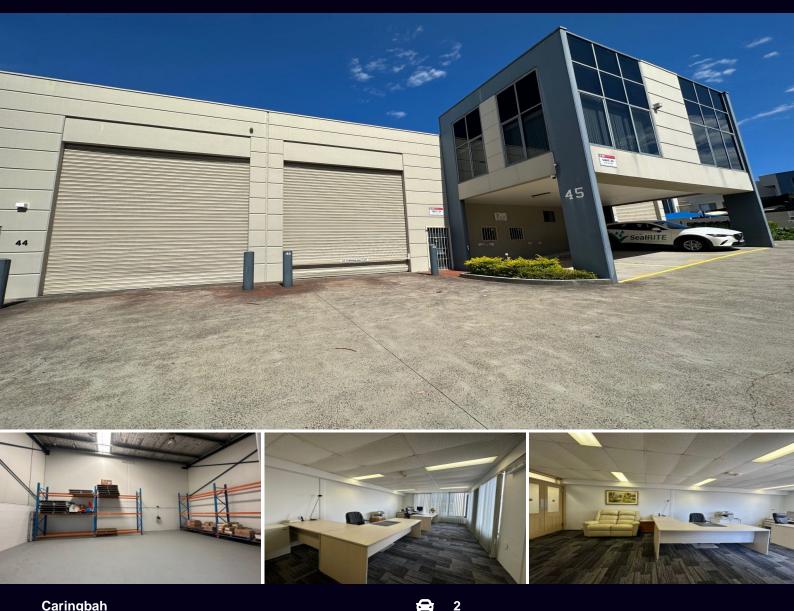

## **MODERN OFFICE & WAREHOUSE LOCATED IN MAIN ROAD COMPLEX**

Don't miss this truly unique opportunity to secure an ultra modern warehouse boasting high clearance warehousing, office / showroom area, additional storage mezzanine within the highly coveted and landmark "Shire Centre" Corporate Park.

Features include (but not limited to);

- High clearance warehouse
- Air conditioned offices / showroom
- Additional storage mezzanine area
- Roller shutter door access