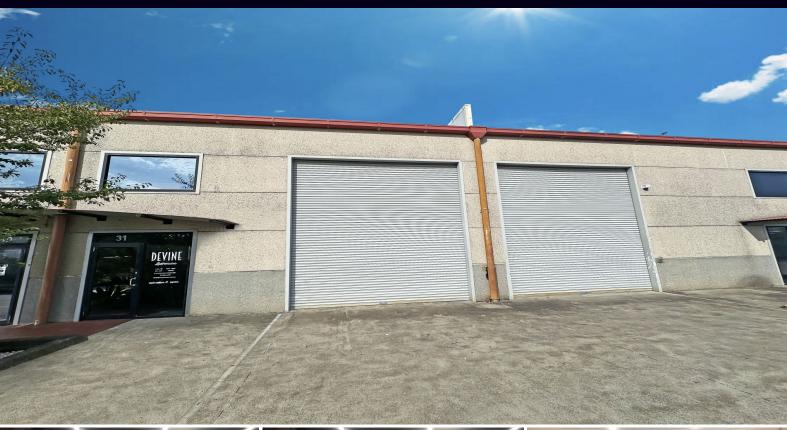

## Turrella

Rare opportunity to secure this modern warehouse and office in a landmark security complex situated opposite the train station

Rare opportunity to secure this modern warehouse and office in a landmark security complex situated opposite the train station in close proximity to Sydney CBD, Airport, Port Botany terminals & M5 Motorway access.

- High clearance warehouse
- 132m2
- Quality office/showroom with air conditioning
- Storage mezzanine level
- On-site parking
- Easy level access
- Mezzanine included.
- 3 phase power and electric roller shutter
- Security complex
- Opposite train station with City & Airport connections
- Close proximity to Sydney CBD, Airport, Port Botany terminals & M5 motorway