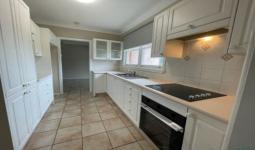

- \* Spacious living room, separate dining and additional family room all with air conditioning
- \* Updated kitchen with electric cooking and plenty of cupboard storage
- \* Three bedrooms with ceiling fans in all
- \* Complete bathroom with separate bath and shower, second external w/c
- \* Internal laundry with direct access to the rear garden
- \* Single lock up garage ideal for storage/workshop, covered off street parking