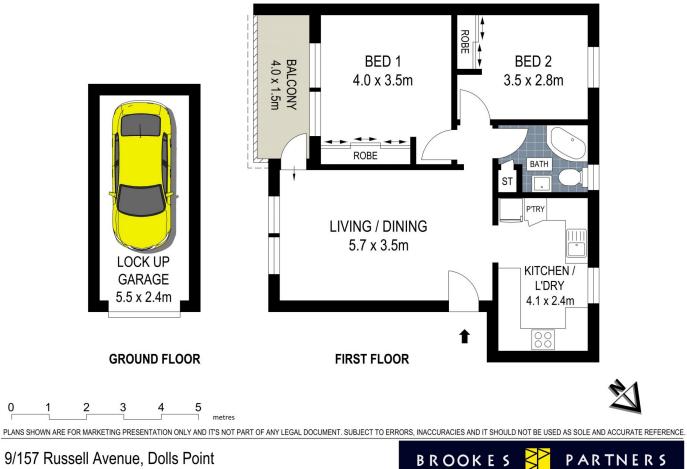

- Generous living, dining and balcony to enjoy the relaxing leafy outlook

- Kitchen beautifully composed with timber benchtops and quality appliances

- Both bedrooms are well scaled and each include built-in wardrobe

- Neat and tidy complete bathroom, internal laundry

| Tvpe           | : Apartment                               |
|----------------|-------------------------------------------|
| Date Available | e: Tuesday, 30th January 2024             |
| Bond           | : 2,680                                   |
| View           | : https://www.brookes.net.au/lease/nsw/st |