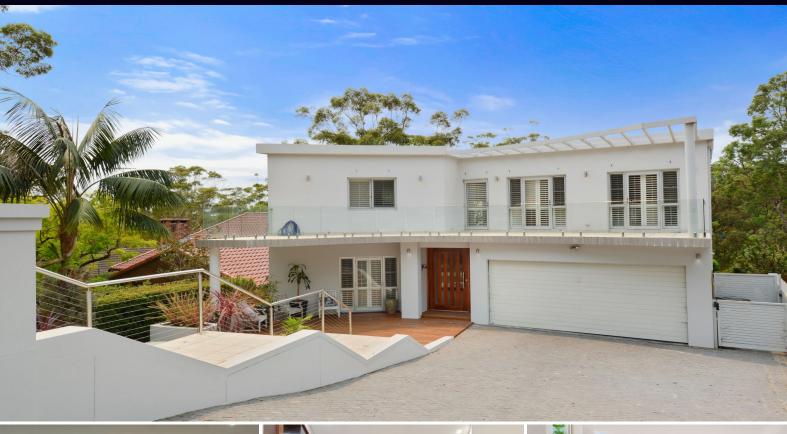

22 Ellesmere Road Gymea Bay NSW

## **A Truly Palatial Residence**

Defined by its generous proportions showcasing contemporary aesthetics, classic appeal, elegant interiors, timeless grandeur and voluminous proportions perfectly configured for both family living and grand scale entertaining.

A highly sought address provides convenient proximity to local cafes, waterways, schools, reserves and transport.

- Solid double brick and concrete construction
- Sophisticated design crafted from the finest inclusions
- Strikingly opulent interiors & an abundance of living & entertaining options
- Gourmet kitchen complete with quality appliances
- Five spacious bedrooms with built-in robes in all
- Master suite with private ensuite and walk in robe
- Entertainment living area with private kitchen and bathroom
- Double lock up garage with internal access plus additional