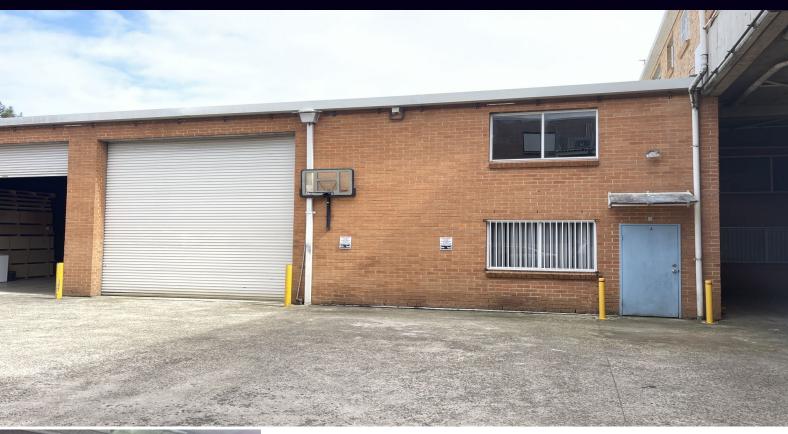

## 3/113 Boundary Road Peakhurst NSW

## 253SQM FACTORY UNIT LOCATED IN CENTRAL LOCATION

Factory unit located in central location.

- Complete with kitchenette
- Separate office space
- Internal amenities
- Covered parking
- High clearance
- 3 phase power
- 4 carspaces