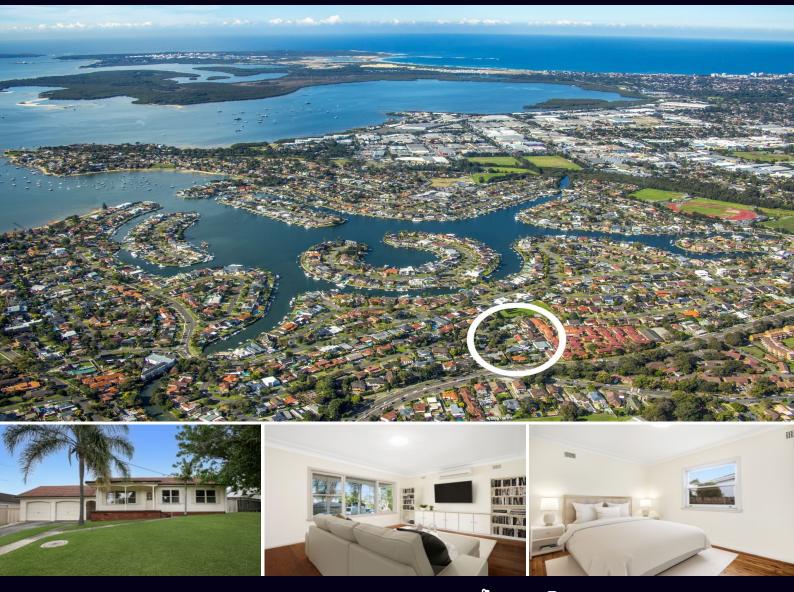

## CUL-DE-SAC LOCATION WITH OVER 24 METRE FRONTAGE

Peacefully located in a highly sought cul-de-sac and waterside locale this charming original home provides the ultimate blank canvas perfect for upgrading the existing home or an exciting opportunity to build your dream home.

Set amongst quality and prestigious waterside homes this neat single level home with an impressive frontage of over 24 metres is bathed in natural light and is only moments from local schools, transport, cafes, eateries, waterways, reserves and major shopping centres.

- Highly desirable near level site
- Impressive frontage of over 24 metres
- Single level home filled with sentiment
- Large eat in kitchen with abundant cupboard space
- Generous sized bedrooms, each with built-in robes

- Complete main bathroom includes bathtub plus separate toilet adjacent