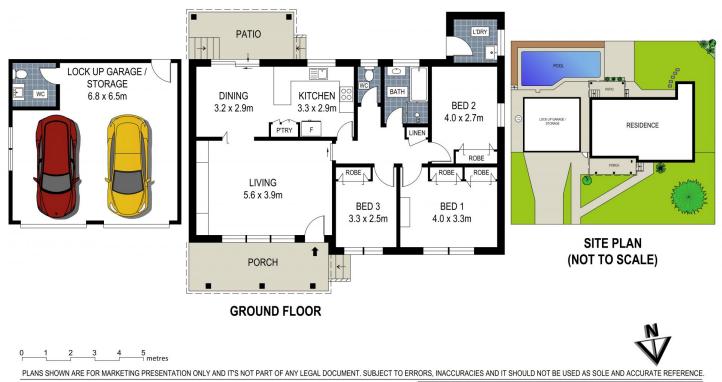

- Highly desirable near level site
- Impressive frontage of over 24 metres
- Single level home filled with sentiment
- Large eat in kitchen with abundant cupboard space
- Generous sized bedrooms, each with built-in robes

- Complete main bathroom includes bathtub plus separate toilet adjacent