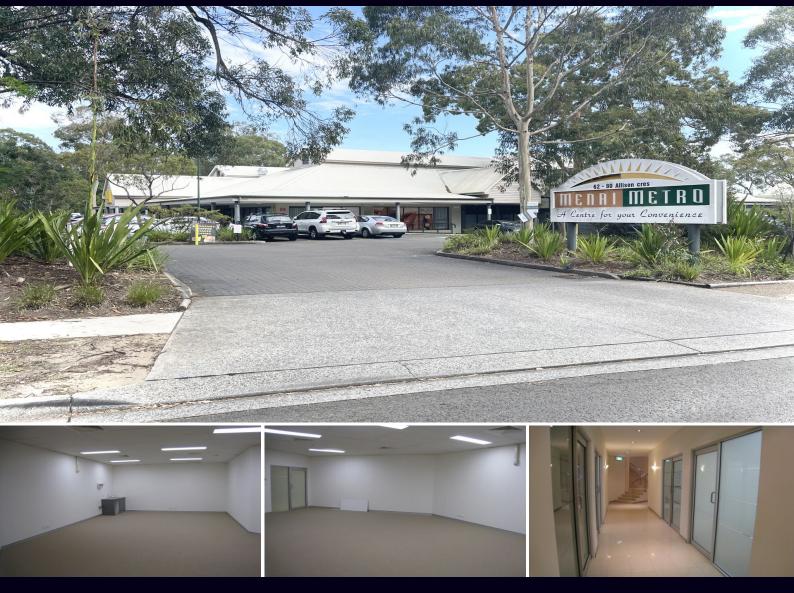

## 15/72-80 Allison Crescent Menai NSW

MODERN COMMERCIAL SUITE LOCATED IN LANDMARK DEVELOPMENT

Rare opportunity to secure a modern commercial suite in the landmark "Menai Central" Commercial Centre.

Centrally located and set in a vibrant commercial precinct this versatile space is guaranteed to suit a wide variety of alternate uses.

Features include (but are not limited to)

- Modern fit out and quality inclusions
- Fully glazed frontage
- Clearspan and versatile commercial space
- Ducted Air conditioning
- Data Cabling
- Internal Kitchenette provisions
- Secured undercover parking
- Located in the landmark and vibrant " Menai Metro " commercial hub

## **By Negotiation**

Type : Offices

View

- Building Size : 52 sqm
  - : https://www.brookes.net.au/lease/nsw/s utherland/menai/commercial/offices/784 5250