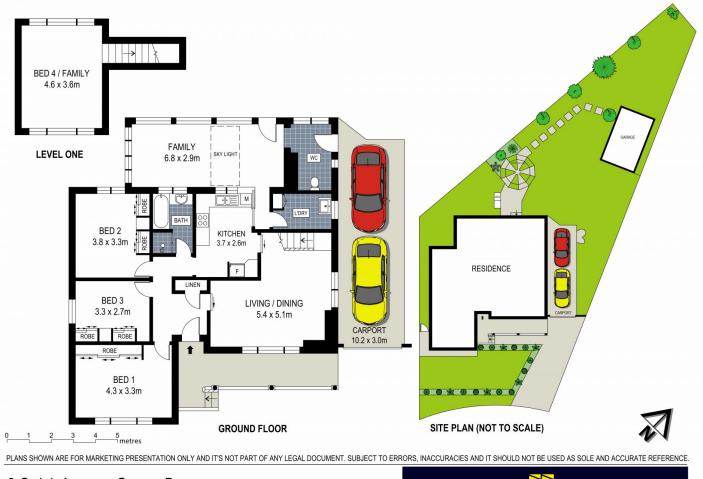

- Highly desirable near level site
- Impressive frontage of over 15 metres
- Site area of over 600 square metres
- An array of formal and informal living spaces
- Updated kitchen includes stainless steel appliances
- Generous sized bedrooms, each with built-in robes
- Main bathroom includes bathtub plus separate shower

#### Type : House

Land Size : 600 sqm

View : https://www.brookes.net.au/sale/nsw/sutherl and/gymea-bay/residential/house/7835866