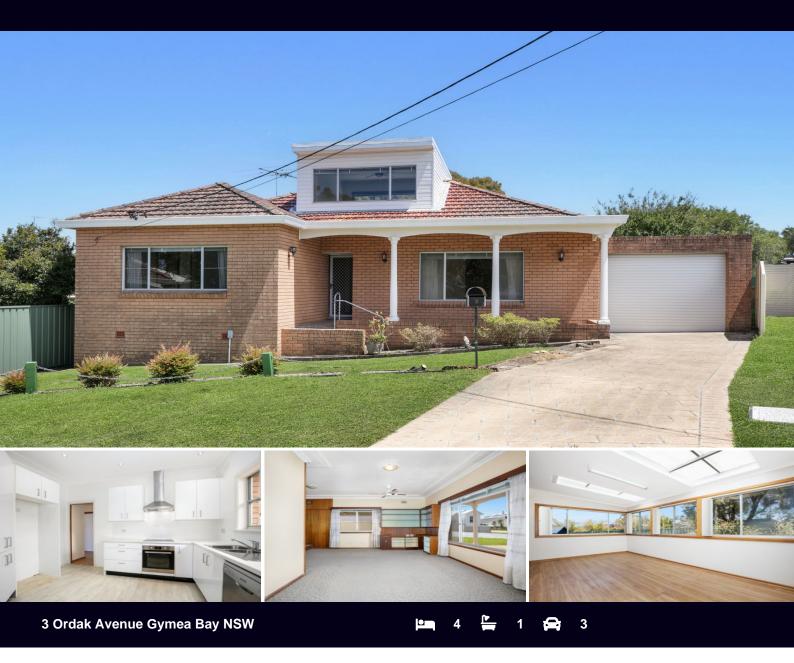

### LOCATION, LOCATION, LOCATION

Peacefully located in a highly sought cul-de-sac enclave this sentiment filled home provides the ultimate blank canvas perfect for upgrading the existing home, redevelopment potential (STCA) or an exciting opportunity to build your dream home.

Set amongst quality homes this neat home is bathed in natural light, boasts more recent extensions and updated kitchen and is only moments from local waterways, schools, transport, cafes, eateries, national parks, reserves and major shopping centres.

- Highly desirable near level site
- Impressive frontage of over 15 metres
- Site area of over 600 square metres
- An array of formal and informal living spaces
- Updated kitchen includes stainless steel appliances
- Generous sized bedrooms, each with built-in robes
- Main bathroom includes bathtub plus separate shower

## 3 Ordak Avenue, Gymea Bay

BROOKES <mark>テ</mark> PARTNERS