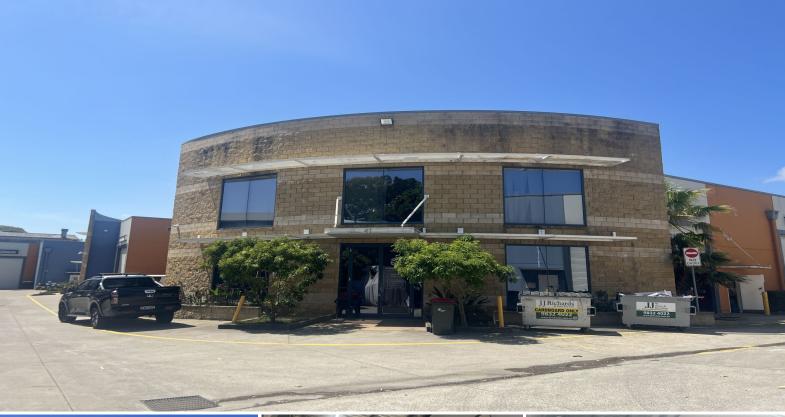

## **MODERN WAREHOUSE IN LANDMARK COMPLEX**

Rare opportunity to secure an ultra-modern high clearance warehouse in a landmark and highly sought complex.

- 153m2
- High clearance warehouse
- 3 phase power
- 50m2 mezzanine included
- 100m2 of office area
- Kitchenette and amenities
- Level access with roller door entry
- Will suite a variety of uses
- Highly sought and landmark complex
- 3 car spaces included