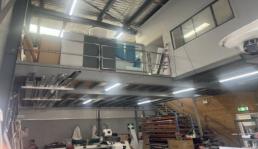

## **MODERN WAREHOUSE IN LANDMARK COMPLEX**

Rare opportunity to secure an ultra-modern high clearance warehouse in a landmark and highly sought complex.

- 153m2
- High clearance warehouse
- 3 phase power
- 50m2 mezzanine included
- 100m2 of office area
- Kitchenette and amenities
- Level access with roller door entry
- Will suite a variety of uses
- Highly sought and landmark complex
- 3 car spaces included