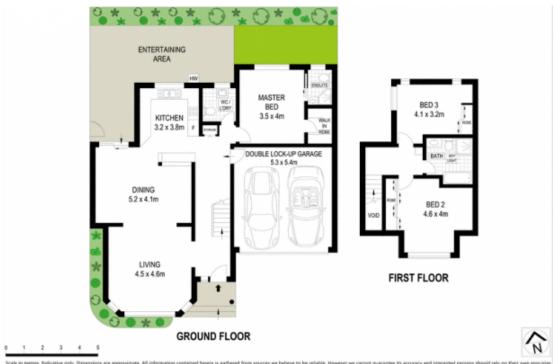

- Spacious living room with separate dining area
- Stunning open plan kitchen with gas cooking, soft close doors and plenty of cupboard space
- Main bedroom on lower level with walk in robe and ensuite bathroom
- Second & third bedrooms are both queen size with built-in robes and air-conditioning

Modern bathroom with separate bath and shower

- Internal laundry with additional toilet
- Private garden courtyard with retractable undercover entertaining area
- Double lock up garage with internal access