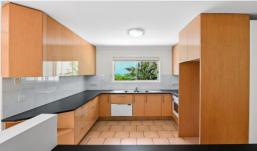

- Spacious living room with separate dining area
- Stunning open plan kitchen with gas cooking, soft close doors and plenty of cupboard space
- Main bedroom on lower level with walk in robe and ensuite bathroom
- Second & third bedrooms are both queen size with built-in robes and air-conditioning