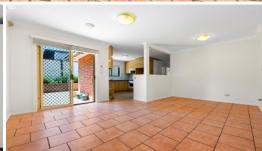

- Spacious living room with separate dining area
- Stunning open plan kitchen with gas cooking, soft close doors and plenty of cupboard space
- Main bedroom on lower level with walk in robe and ensuite bathroom
- Second & third bedrooms are both queen size with built-in robes and air-conditioning