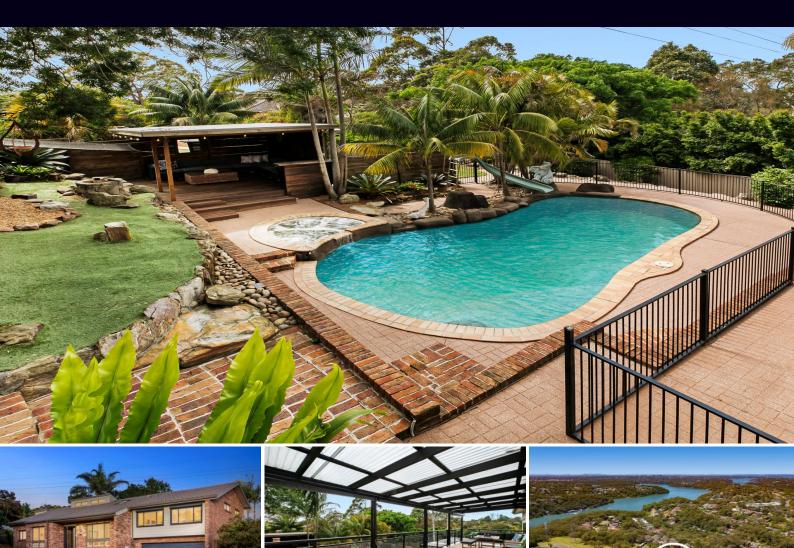

## **GRAND FAMILY HOME ON HUGE PARCEL OF LAND**

Perfectly positioned in a highly sought waterside cul de sac location this immaculately presented and spacious family home is bathed in natural light and offers an array of formal and informal living & entertaining options and boasts a huge private land holding.

Set on a huge land holding over 1,330 square metres and with a coveted north-east facing yard this impressive home is only a short stroll to local waterways, reserves, cafes & eateries, schools and transport.

- Immaculately presented throughout with well-appointed quality inclusions
- Voluminous layout filled with natural light, a choice of formal and informal living plus entertaining options
- Large gourmet stone kitchen with quality European appliances and gas cooking
- Six generous sized bedrooms each with built in robes
- Two master bedrooms complete with luxurious ensuites