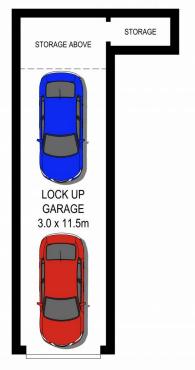

- Impressive proportions throughout
- Desired open plan living & dining areas
- Spacious kitchen with plenty of bench top & cupboard space
- Generous sized bedrooms both with built-in robes & study nooks
- Complete main bathroom
- Internal laundry, air conditioning, security complex
- Huge sundrenched balcony perfect for entertaining
- Double garage with plenty of storage
- Highly sought convenient location

e: jh@brookes.net.au

Natasha Stefanoski

m: 0451822228 o: 9546 8666

e: natasha@brookes.net.au

**GROUND FLOOR** 

TOP FLOOR / THIRD FLOOR

0 1 2 3 4 5 metres

PLANS SHOWN ARE FOR MARKETING PRESENTATION ONLY AND IT'S NOT PART OF ANY LEGAL DOCUMENT. SUBJECT TO ERRORS, INACCURACIES AND IT SHOULD NOT BE USED AS SOLE AND ACCURATE REFERENCE.