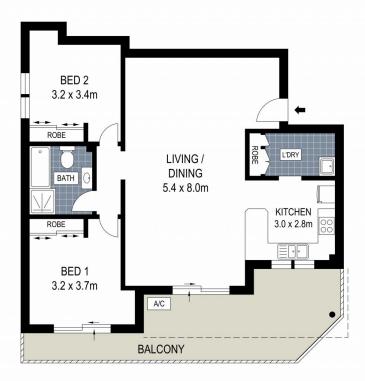

- Impressive proportions throughout
- Desired open plan living & dining areas
- Spacious kitchen with plenty of bench top & cupboard space
- Generous sized bedrooms both with built-in robes & study nooks
- Complete main bathroom
- Internal laundry, air conditioning, security complex
- Huge sundrenched balcony perfect for entertaining
- Double garage with plenty of storage
- Highly sought convenient location

e: jh@brookes.net.au

Natasha Stefanoski

m: 0451822228 o: 9546 8666

e: natasha@brookes.net.au

**GROUND FLOOR** 

TOP FLOOR / THIRD FLOOR

0 1 2 3 4 5 metres

PLANS SHOWN ARE FOR MARKETING PRESENTATION ONLY AND IT'S NOT PART OF ANY LEGAL DOCUMENT. SUBJECT TO ERRORS, INACCURACIES AND IT SHOULD NOT BE USED AS SOLE AND ACCURATE REFERENCE.