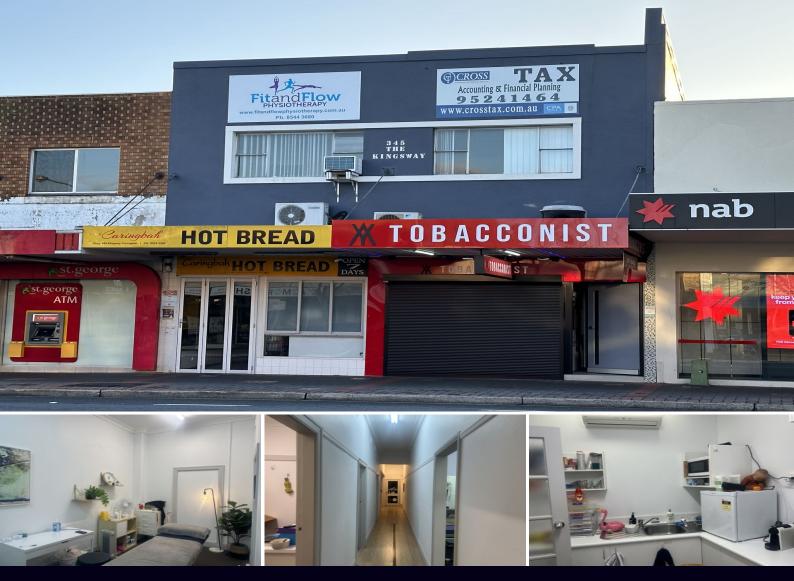

## Caringbah

## **RETAIL SUITE & RENOVATED OFFICE**

- Highly sought central position
- Currently used as Physio practice
- Suite many uses, office, medical
- Full amenities
- Air conditioning
- 3 separate rooms
- Located next to Caringbah rail station
- Plenty of Council parking located at the rear

For further details &/or to arrange an inspection please call the team at Brookes Partners on 9546 8666.

## \$490 p/w plus GST

Туре

- Building Size : 85 sqm
- : Offices
- View
  - : https://www.brookes.net.au/lease/nsw/s utherland/caringbah/commercial/offices/ 7810483

Jon Brookes

m: 0416 069 169 o: 9544 5555 e: jb@brookes.net.au Andrew Poulos m: 0412 001 650 o: 9546 8666 e: andrew@brookes.net.au