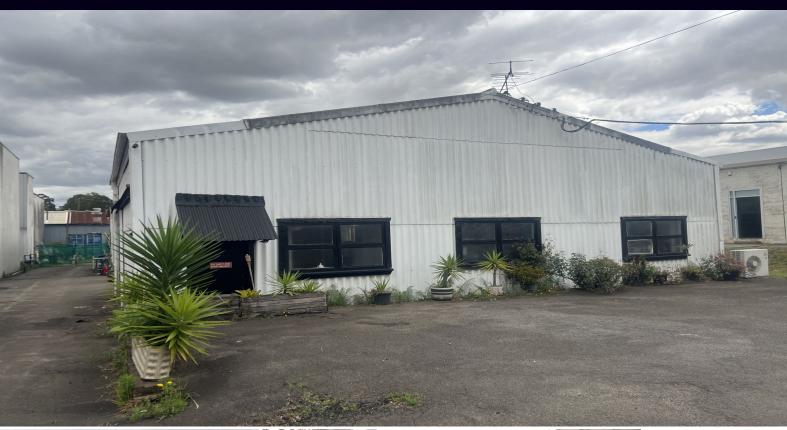

## Opportunity to secure affordable factory workshop &/or storage space

- Flexible industrial zoning will suit many uses
- Mezzanine storage area
- Internal amenities
- 1 car space
- Easy access to the M5

For further details &/or an inspection please call the team at Brookes Partners Real Estate on 9546 8666.

Type : Industrial Building Size: 158 sqm

View : https://www.brookes.net.au/lease/nsw/st-

george/peakhurst/commercial/industrial/7