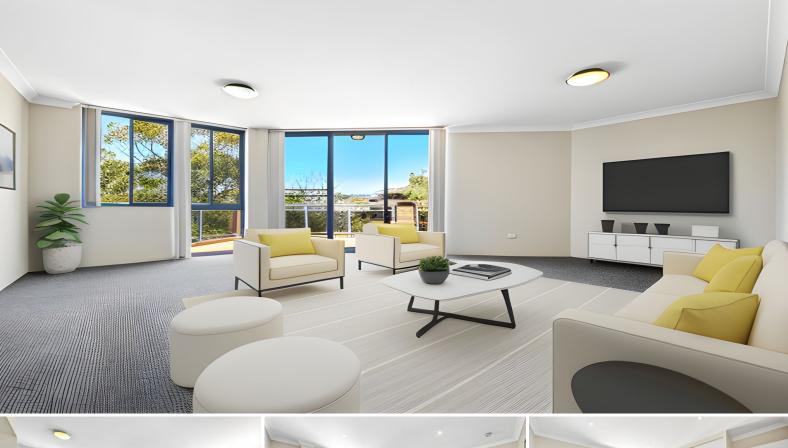

## Stylish & Unique Two Bedroom Apartment

Set prominently over two levels and boasting the coveted north-easterly aspect this spacious and private terrace style apartment is truly unique offering distant water and city views

Featuring only one common wall and fusing a selection of living, dining and entertaining options the property is conveniently located only a short stroll to Westfield shopping centre, Miranda train station and all other local conveniences.

- An astonishing 214sqm of superb living and outdoor terraces
- Spacious living room, separate dining and additional family room
- Private setting with impressive outlook and views
- Abundance of natural light, only one common wall
- Large kitchen with quality stainless steel appliances
- Complete main bathroom plus second toilet