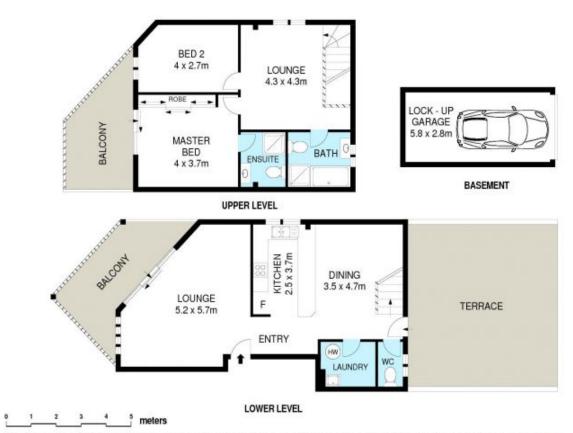

## Stylish & Unique Two Bedroom Apartment

Set prominently over two levels and boasting the coveted north-easterly aspect this spacious and private terrace style apartment is truly unique offering distant water and city views

Featuring only one common wall and fusing a selection of living, dining and entertaining options the property is conveniently located only a short stroll to Westfield shopping centre, Miranda train station and all other local conveniences.

- An astonishing 214sqm of superb living and outdoor terraces
- Spacious living room, separate dining and additional family room
- Private setting with impressive outlook and views
- Abundance of natural light, only one common wall
- Large kitchen with quality stainless steel appliances
- Complete main bathroom plus second toilet

e: jh@brookes.net.au

Natasha Stefanoski

m: 0451822228

o: 9546 8666

e: natasha@brookes.net.au

Plans shown are for marketing presentation purposes and are not part of any legal document. Subject to errors, inaccuracies and it should not be used as sole and accurate reference.