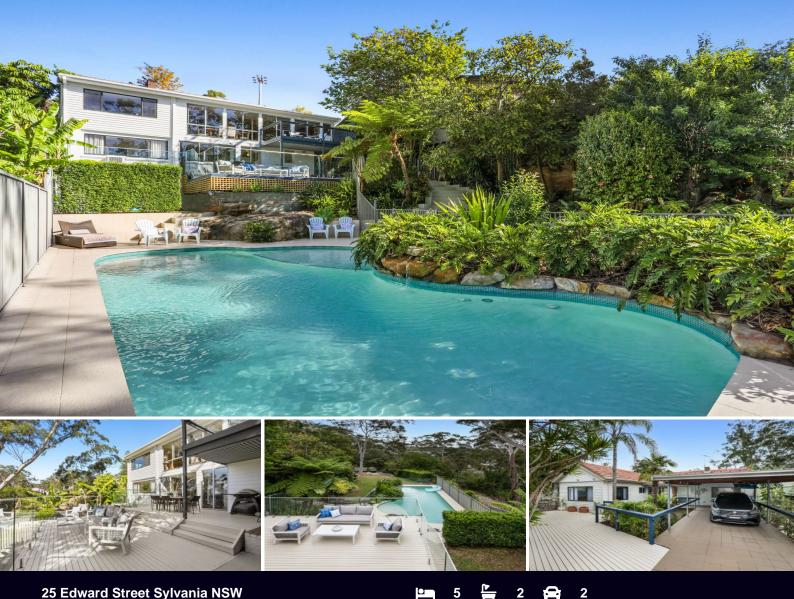

## PEACE, HARMONY & HUGE LAND

This classic home offers more than meets the eye. Set on a huge landholding of almost 1300sqm, this family residence boasts multiple indoor and outdoor living options across both levels with plenty of places to enjoy peaceful living in this tranquil location.

With bushland backdrop and water glimpses to Oyster Bay, this property takes full advantage of it's north westerly aspect and natural surrounds with multiple large decks and outdoor entertaining areas.

An entertainers paradise, relax by the resort style pool with rock waterfall feature and beautiful plantings. Take advantage of some natural rock platforms for those lazy afternoon snoozes in the sun or fire pit and red wine on those cool winter nights. The home has further potential to add your own additional touches and value as you enjoy living in this idyllic location.