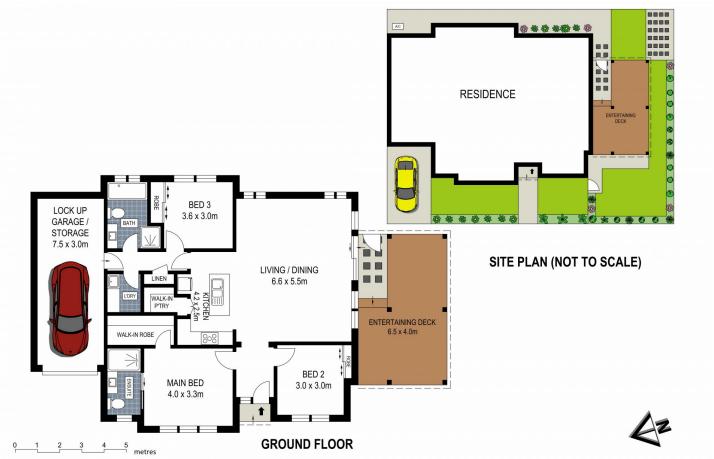

- Immaculate single level home with no stairs
- Modern interiors bathed in natural light
- Quality inclusions throughout include ducted air conditioning
- Modern gourmet stone kitchen with stainless steel appliances & walk in pantry
- Oversized bedrooms each with built in wardrobes
- Master bedroom with private ensuite and walk in robe
- Complete bathroom plus second toilet

## Natasha Stefanoski

m: 0451822228

o: 9546 8666 e: natasha@brookes.net.au

PLANS SHOWN ARE FOR MARKETING PRESENTATION ONLY AND IT'S NOT PART OF ANY LEGAL DOCUMENT. SUBJECT TO ERRORS, INACCURACIES AND IT SHOULD NOT BE USED AS SOLE AND ACCURATE REFERENCE.