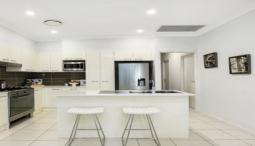

- Immaculate single level home with no stairs
- Modern interiors bathed in natural light
- Quality inclusions throughout include ducted air conditioning
- Modern gourmet stone kitchen with stainless steel appliances & walk in pantry
- Oversized bedrooms each with built in wardrobes
- Master bedroom with private ensuite and walk in robe
- Complete bathroom plus second toilet