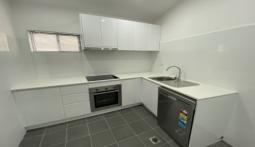

- Spacious combined living and dining
- Modern open plan kitchen with electric cooking, stone benchtop, and dishwasher
- Two bedrooms with built in robes in both
- Modern bathroom with spacious shower recess
- Internal laundry
- Air Conditioning
- Private access and private level enclosed yard
- Freshly painted with brand new timber look flooring and blinds throughout
- Central location within easy walk to all local amenities