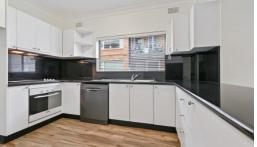

- Immaculate sun filled interiors throughout
- Spacious open plan living and dining areas with adjacent balcony
- Stylish kitchen with quality appliances, dishwasher and plenty of cupboard storage
- Two bedrooms each with built-in robes
- Complete main bathroom
- Large remote operated lock up garage
- Separate lock up laundry with direct access into the garage
- Freshly painted, brand new quality carpet, plantation