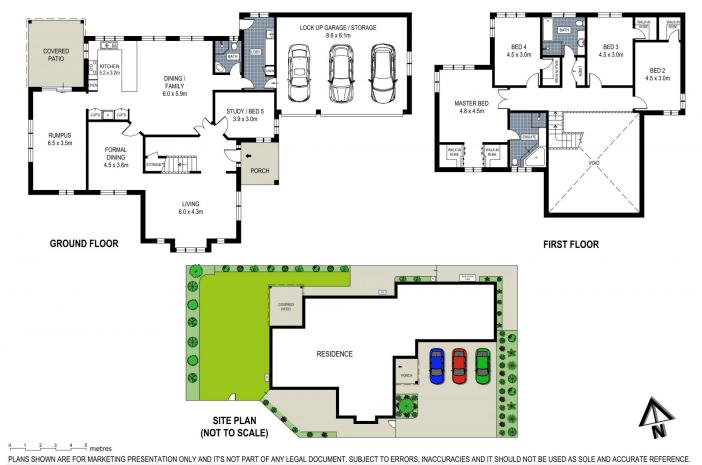

## **GRAND BAYSIDE FAMILY HOME**

Positioned within one of the districts' most coveted and highly sought waterside enclaves, this spacious family home filled with sunlit interiors offers an abundance of space and sophistication for the modern family yet low maintenance curtilage for a carefree and easy living lifestyle.

Fusing seamless indoor and outdoor living and entertaining areas this impressively proportioned home is tucked privately from street frontage boasts elevated water glimpses plus triple car garaging and additional parking including for a further three vehicles, caravans, boats &/or trailers.

- Grand sunfilled proportions throughout
- Formal & informal living & dining options
- Large gourmet stone kitchen includes gas cooking
- Generous sized bedrooms, majority with walk-in robes
- Huge master bedroom with private ensuite & walk-in