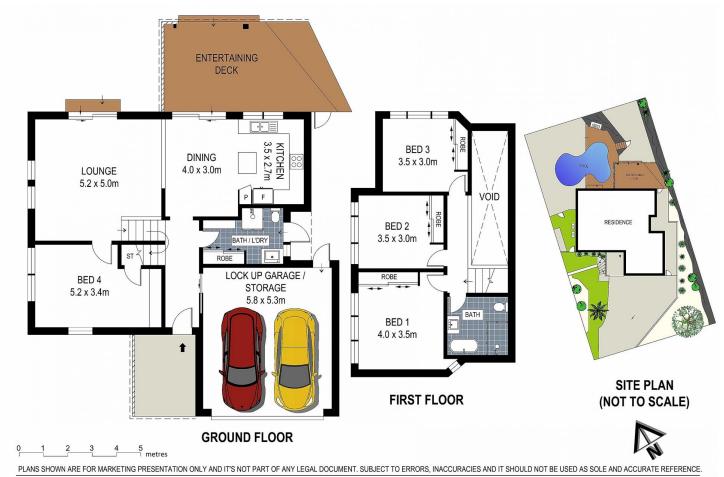

This impressive home is set only a short walk to Bangor Shopping Centre, award winning eateries, popular cafes, desirable schools, transport, waterways and parklands.

- Spacious formal and informal living spaces
- Modern gourmet kitchen with stone island bench, plenty of cupboard storage and quality appliances
- Four generous sized bedrooms, three with built-in robes
- Modern stylish bathroom with freestanding bathtub and raked ceilings
- Large internal laundry includes cupboard storage
- Covered alfresco entertaining area overlooking sparkling

Type : House Building Size: 139 sqm Land Size : 608 sqm

View : https://www.brookes.net.au/sale/nsw/suth

erland/bangor/residential/house/7778062

Alexander Lapinski

m: 0411 380 010 o: 9546 8666

e: al@brookes.net.au