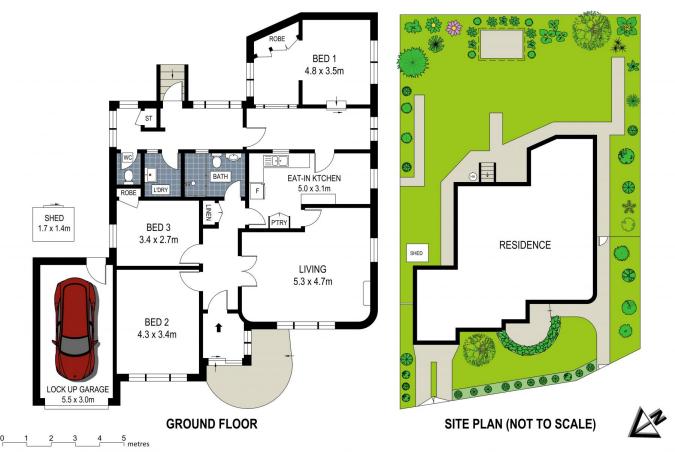

- Peaceful location just moments to all local amenities
- Spacious living dining room
- Open plan kitchen with electric cooking
- Three spacious bedrooms with built in robes in two
- Complete bathroom with additional toilet
- Internal laundry
- Small sunroom area at the rear of the property
- Single lockup garage
- Sundrenched rear level yard
- Carpet will be removed exposing timber floorboards before a tenant takes possession

## Natasha Stefanoski

m: 0451822228 o: 9546 8666

e: natasha@brookes.net.au

PLANS SHOWN ARE FOR MARKETING PRESENTATION ONLY AND IT'S NOT PART OF ANY LEGAL DOCUMENT. SUBJECT TO ERRORS, INACCURACIES AND IT SHOULD NOT BE USED AS SOLE AND ACCURATE REFERENCE.