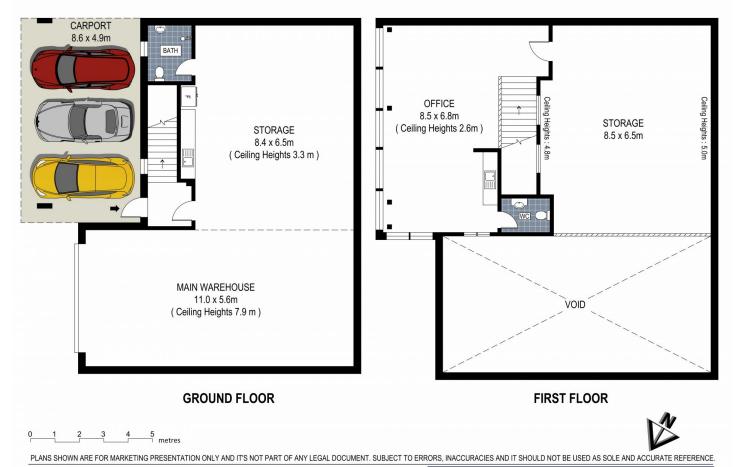

## Features include

- Prominent landmark development
- High clearance warehouse approx. 8 metres
- Formal airconditioned offices / showroom
- More recent mezzanine storage level
- Separate amenities plus kitchenette
- Glazed entry, boutique gated complex
- 3 phase power
- Three undercover carspaces
- Will suit both owner occupiers &/or astute investors
- Flexible zoning will suit many uses
- Highly sough and convenient locale

For further details and/or an inspection please contact Jon Brookes and the team at Brookes Partners Real Estate on 95445555 or 0416069169.

Type : Industrial Building Size: 241 sqm

**Zoning**: E4: General Industrial