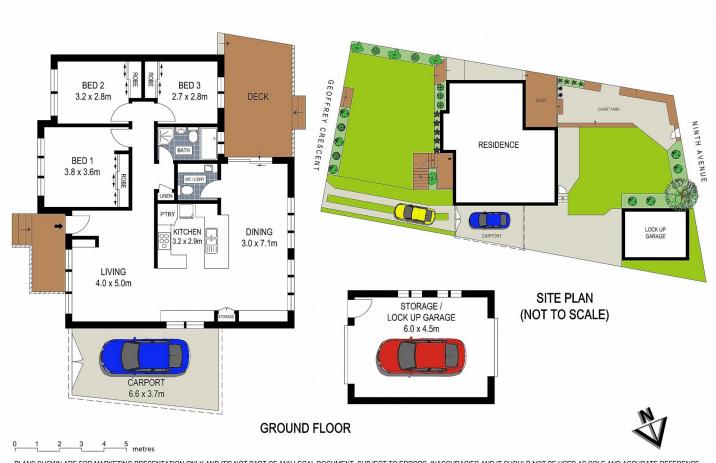

23 Geoffrey Crescent Loftus NSW

3

Boasting desirable two street frontages & private manicure grassed yards this immaculate home is located only moments to local schools, shops, reserves & train station.

- Immaculate single level family home
- Modern simplicity & updated sun filled interiors
- Stylish stone kitchen with quality appliances & gas cooking
- Spacious bedrooms all with built-in robes
- Internal laundry with additional toilet
- Two street frontages & manicured grassed yards
- Expansive alfresco entertaining area
- Lock up garaging plus plenty of off street parking

Type : House Building Size: 112 sqm Land Size : 556 sqm

View : https://www.brookes.net.au/sale/nsw/suth

erland/loftus/residential/house/7747340

**Glenn Rosier** 

m: 0411 103 070 o: 9546 8666

e: gr@brookes.net.au

23 Geoffrey Crescent, Loftus