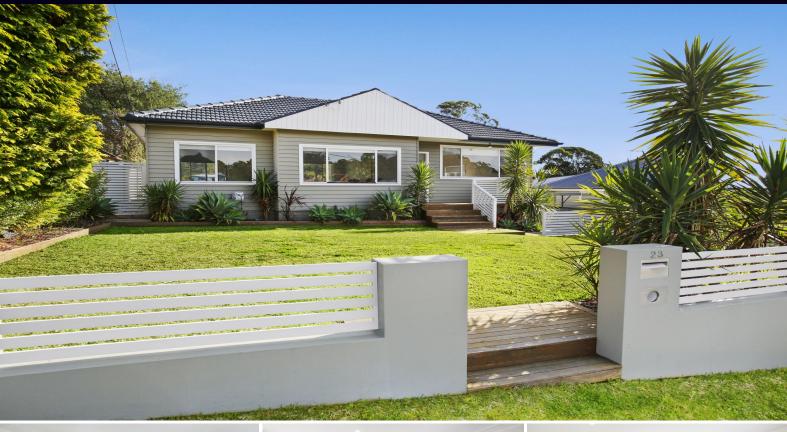

23 Geoffrey Crescent Loftus NSW

3

## IMMACULATE SINGLE LEVEL HOME WITH TWO STREET FRONTAGES

Set in a highly sought after location, fusing fresh sun filled interiors & modern simplicity throughout this stunning single level home offers an exciting opportunity and is sure to impress.

Boasting desirable two street frontages & private manicure grassed yards this immaculate home is located only moments to local schools, shops, reserves & train station.

- Immaculate single level family home
- Modern simplicity & updated sun filled interiors
- Stylish stone kitchen with quality appliances & gas cooking
- Spacious bedrooms all with built-in robes
- Internal laundry with additional toilet
- Two street frontages & manicured grassed yards
- Expansive alfresco entertaining area
- Lock up garaging plus plenty of off street parking

Type : House Building Size: 112 sqm Land Size : 556 sqm

View : https://www.brookes.net.au/sale/nsw/suth

erland/loftus/residential/house/7747340

**Glenn Rosier** 

m: 0411 103 070 o: 9546 8666

e: gr@brookes.net.au