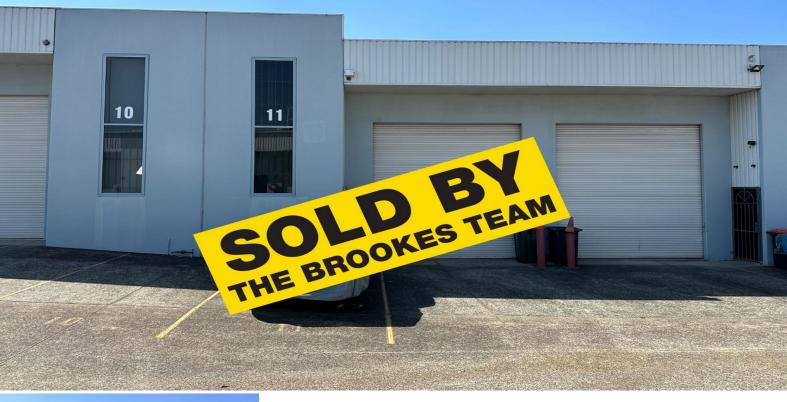

**Peakhurst** 

2

## **MODERN WAREHOUSE IN LANDMARK COMPLEX**

Don't miss a rare opportunity to secure this modern high clearance warehouse, showroom & office with own designated parking set in a highly sought and coveted Corporate Park.

Features include ( but are not limited to ):

- Landmark and popular complex
- Formal office / showroom areas
- High clearance warehouse
- More recent mezzanine level
- 3 phase power
- Internal amenities including kitchenette & shower
- Flexible zoning will suit many uses
- Own designated parking
- Easy level vehicular access
- Will suit both owner occupants and astute investors alike