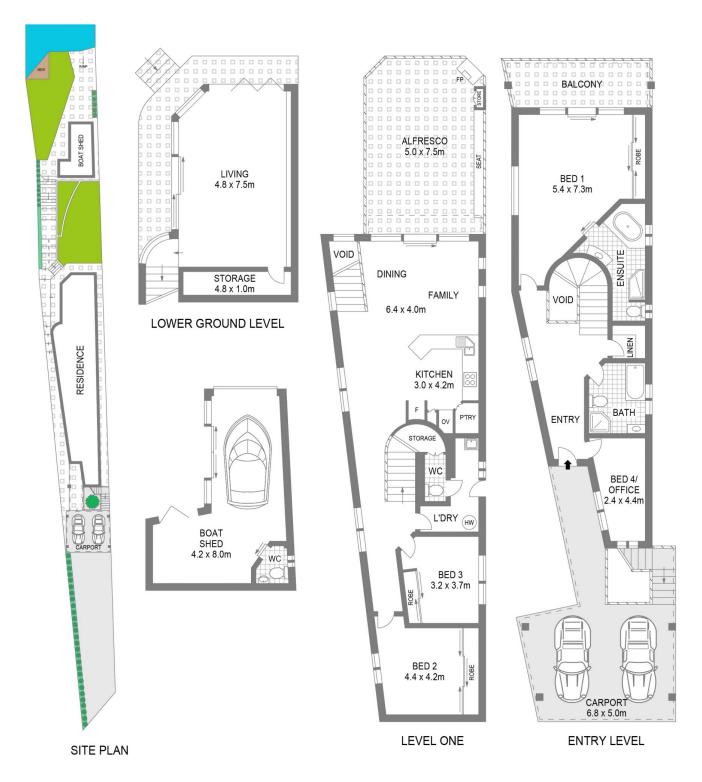

# PEACE, TRANQUILTY, YOUR OWN PIECE OF PARADISE

Forthcoming Auction if Not Sold Prior

Peacefully positioned at the end of a quiet cul-de-sac, this solid full brick family home is set over three levels and offers multiple indoor and outdoor living options with beautiful views over Gymea Bay.

Entry level incorporates 2 bedrooms and bathroom with the Master bedroom boasting a sizeable ensuite and robe with breathtaking views from its private balcony.

Stylish staircase leads to the main living level with large open plan kitchen, dining and lounge flowing onto a massive terrace with exceptional views over the Bay and grounds. At the rear of this level are two bedrooms, laundry and guest WC.

Lower level provides a large rumpus room opening onto a