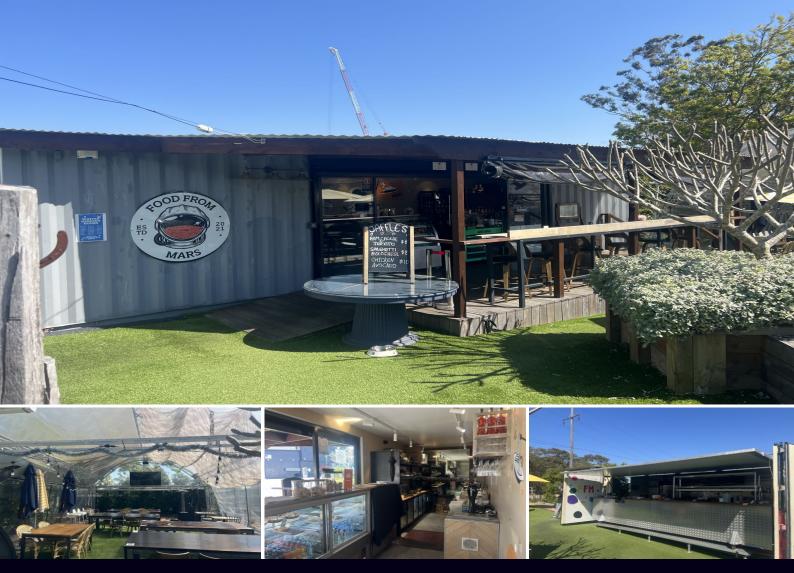

# RARE RETAIL SPACE FOR LEASE WITH LARGE OUTDOOR AREA

- Currently used as a café & suitable for multiple uses.
- 80m2 of internal space plus cool room
- Large courtyard
- Located near Carlingford station.
- Main road exposure.
- Available October 2023.

| Туре                  | : Retail  |
|-----------------------|-----------|
| Building Size: 80 sqm |           |
| Land Size             | : 360 sam |

- e : 360 sqm : https://www.bro
  - : https://www.brookes.net.au/lease/nsw/nor thern-suburbs/carlingford/commercial/reta il/7726106