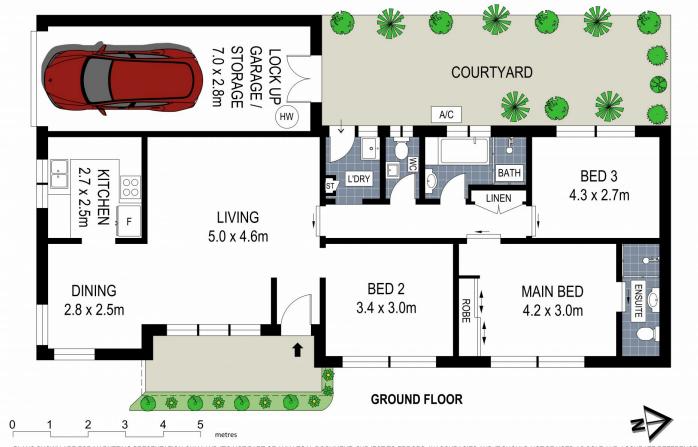

- Spacious sunlit interiors include open plan living and designated dining area
- Single level (no stairs) and no common living walls
- Coveted street front position in small boutique complex of 6 only
- Large master bedroom with private ensuite and robe
- Generous sized second and third bedrooms

Type: Villa Building Size: 114 sqm

View : https://www.brookes.net.au/sale/nsw/st-g

eorge/dolls-point/residential/villa/7719652

Jon Brookes

m: 0416 069 169 o: 9544 5555

e: jb@brookes.net.au

**Glenn Rosier** 