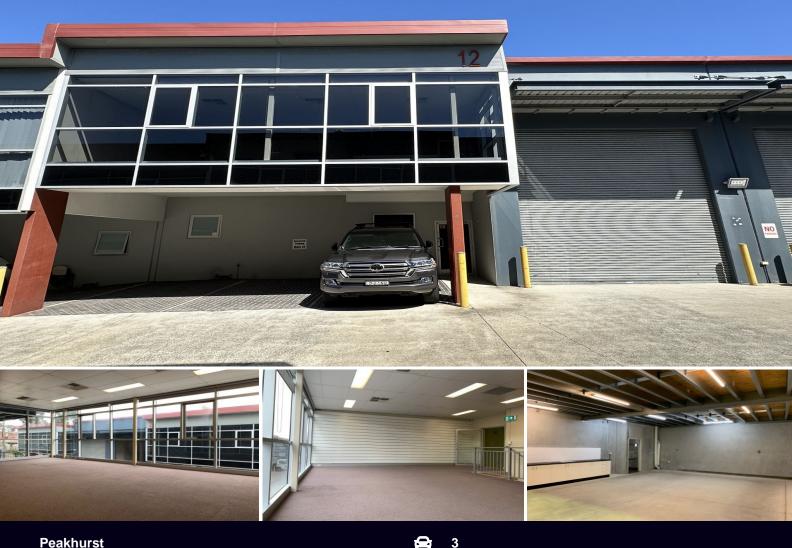

## ULTRA MODERN WAREHOUSE AND OFFICE SPACE

Excellent opportunity to secure this ultra modern warehouse and office space within a prestigious and highly sought industrial complex.

- High clearance warehouse
- Formal office & showroom areas
- Security complex
- Ducted air conditioning
- Dual internal amenities
- Kitchen facilities on each level
- Undercover parking for 3 vehicles
- Three phase power
- Excellent natural light
- Additional storage mezzanine
- Flexible zoning will suit many uses