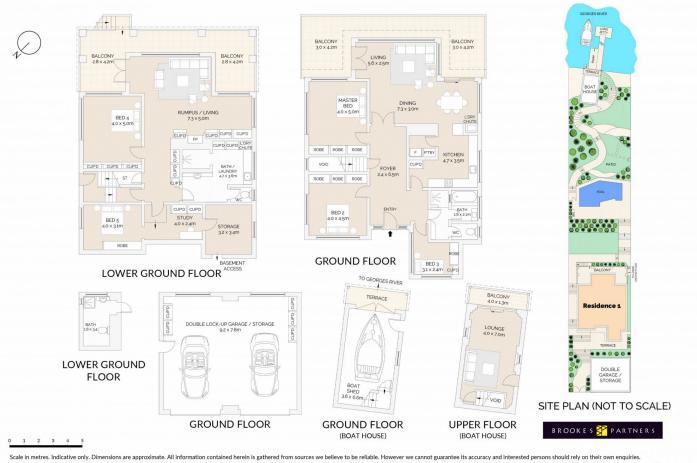

Perched on a vast landscaped block that descends all the way from street to absolute waterfront with private sandy beach access, this is an incredible estate that is blessed with sweeping views and a multitude of living and entertaining spaces, including a sun-bathed pool, manicured gardens, sundecks, a boathouse, boat ramp and jetty with pontoon.

Embracing a leafy setting framed by the mature gum trees of Bald Face Point and showcasing exquisite natural sandstone features such as Pulpit Rock named by Bass & Type : House

Land Size : 1174 sqm View : https://www