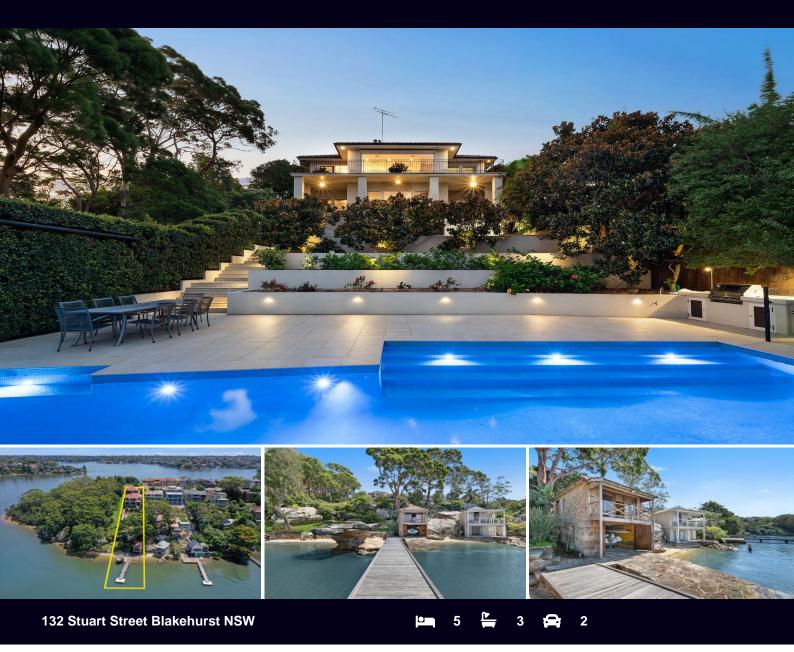

## 'Bedarra' on the Peninsular - 1174sqm Street to Waterfront Estate in a prized location

Occupying the pinnacle of the peninsular in coveted Bald Face Point and commanding 180-degree panoramas, this captivating waterfront property is perfectly situated to ensure an indoor/outdoor lifestyle in blissful privacy.

With bushland reserve as your neighbour and one of just a handful of direct-waterfront properties on the east side of Bald Face Point, the coming-to-market of this home represents a significant opportunity in an iconic position.

Perched on a vast landscaped block that descends all the way from street to absolute waterfront with private sandy beach access, this is an incredible estate that is blessed with sweeping views and a multitude of living and entertaining spaces, including a sun-bathed pool, manicured gardens, sundecks, a boathouse, boat ramp and jetty with pontoon.

Embracing a leafy setting framed by the mature gum trees of Bald Face Point and showcasing exquisite natural sandstone features such as Pulpit Rock named by Bass & Type : House

Land Size : 1174 sqm View : https://www

## 132 Stuart Street, Blakehurst - 'Bedarra'