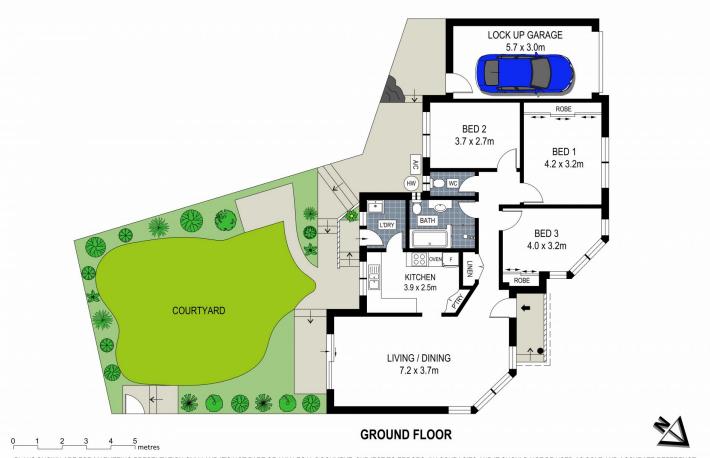

- Spacious interiors including open plan living and dining area
- Gourmet kitchen with abundant cupboard space
- Generous sized bedrooms several with built in robes
- Complete bathroom includes both bath and shower recess
- Internal laundry with direct access to rear yard, second

## **Brett Ramsey**

m: 0451 922 229

o: 95468666

e: brett@brookes.net.au

PLANS SHOWN ARE FOR MARKETING PRESENTATION ONLY AND IT'S NOT PART OF ANY LEGAL DOCUMENT. SUBJECT TO ERRORS, INACCURACIES AND IT SHOULD NOT BE USED AS SOLE AND ACCURATE REFERENCE.